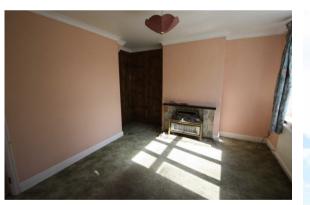

## Internal features

The original leaded light front door leads to a small hallway with access to the bay fronted living room with fireplace and the dining room which also has an original chimney breast and storage cupboards which in turn leads to the sun room with patio doors on to the balcony. There is a kitchen, cloakroom and utility room to the side of the property. On the first floor is a bay fronted double bedroom to the front, a further double and single bedroom to the rear, the bathroom has a three piece coloured suite. There is gas heating with a modern type combination boiler and partial double glazing.