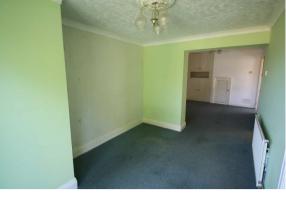

## Internal features

The original leaded light front door leads to a small hallway with access to the bay fronted living room with fireplace and the dining room which also has an original chimney breast and storage cupboards which in turn leads to the sun room with patio doors on to the balcony. There is a kitchen, cloakroom and utility room to the side of the property. On the first floor is a bay fronted double bedroom to the front, a further double and single bedroom to the rear, the bathroom has a three piece coloured suite. There is gas heating with a modern type combination boiler and partial double glazing.