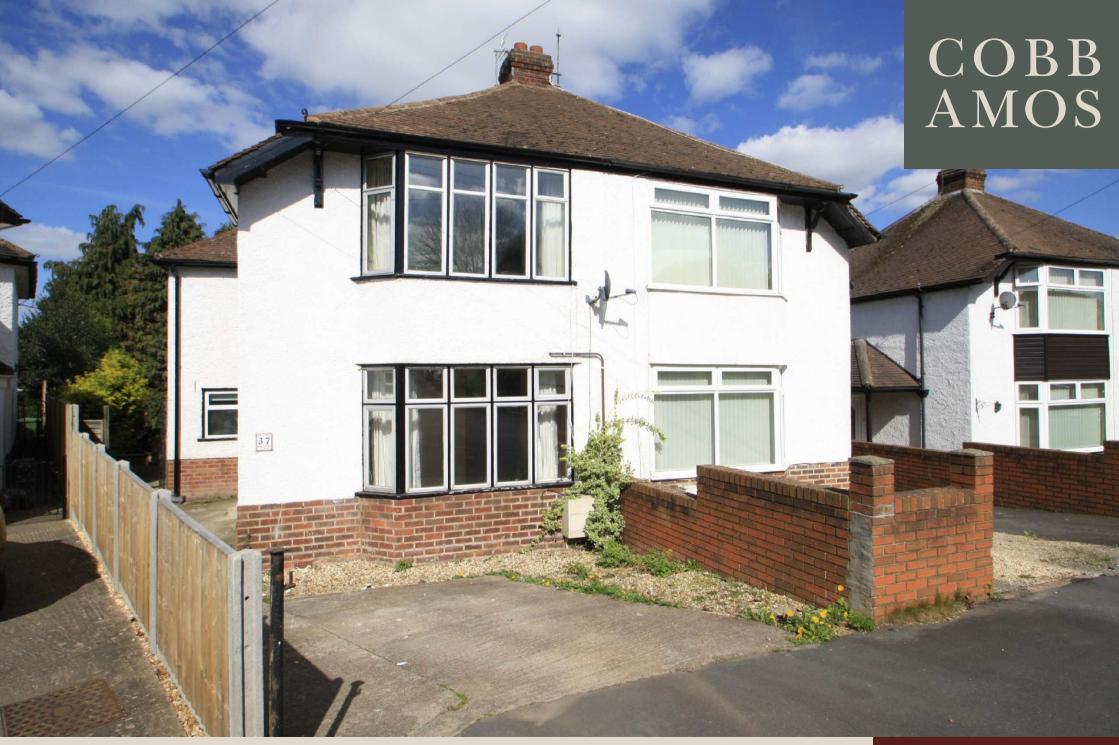

37 White Horse Square, Whitecross, Hereford, HR4 0HD

 $\substack{ \text{Guide price} \\ \texttt{£160,000} }$ 

A great opportunity to purchase a traditional style extended three bed semi-detached house located in very popular cul-de-sac, close to city centre, in need of renovation and modernisation.

## **Benefits**

An ideal semi detached property located around a circular green area in a highly sought after area, as each property provides genuine opportunities for extending and modernising yet are positioned in a quiet, tucked away location in the central part of Whitecross. This particular property has been extended but does require modernising and renovating and is sure to attract significant interest. The accommodation comprises, living room, dining room, sun room, kitchen, utility room, cloakroom, three bedrooms and bathroom. With benefits of off road parking and split level rear gardens with workshop and shed.

## **External features**

The property has off road parking and a side access leading to the split level garden with steps leading down to the lawned area where there is a workshop and garden shed.