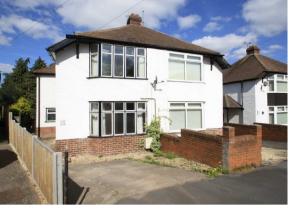

37 White Horse Square, Whitecross, Hereford, HR4 0HD

 $\substack{ \text{Guide price} \\ \texttt{£160,000} }$ 

A great opportunity to purchase a traditional style extended three bed semi-detached house located in very popular cul-de-sac, close to city centre, in need of renovation and modernisation.

## **Benefits**

An ideal semi detached property located around a circular green area in a highly sought after area, as each property provides genuine opportunities for extending and modernising yet are positioned in a quiet, tucked away location in the central part of Whitecross. This particular property has been extended but does require modernising and renovating and is sure to attract significant interest. The accommodation comprises, living room, dining room, sun room, kitchen, utility room, cloakroom, three bedrooms and bathroom. With benefits of off road parking and split level rear gardens with workshop and shed.

## Internal features

The original leaded light front door leads to a small hallway with access to the bay fronted living room with fireplace and the dining room which also has an original chimney breast and storage cupboards which in turn leads to the sun room with patio doors on to the balcony. There is a kitchen, cloakroom and utility room to the side of the property. On the first floor is a bay fronted double bedroom to the front, a further double and single bedroom to the rear, the bathroom has a three piece coloured suite. There is gas heating with a modern type combination boiler and partial double glazing.

## **External features**

The property has off road parking and a side access leading to the split level garden with steps leading down to the lawned area where there is a workshop and garden shed.