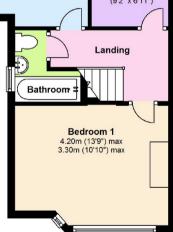

### Floor plans - not to scale

Total area: approx. 92.5 sq. metres (995.6 sq. feet)

## Internal features

The original leaded light front door leads to a small hallway with access to the bay fronted living room with fireplace and the dining room which also has an original chimney breast and storage cupboards which in turn leads to the sun room with patio doors on to the balcony. There is a kitchen, cloakroom and utility room to the side of the property. On the first floor is a bay fronted double bedroom to the front, a further double and single bedroom to the rear, the bathroom has a three piece coloured suite. There is gas heating with a modern type combination boiler and partial double glazing.

## **Benefits**

An ideal semi detached property located around a circular green area in a highly sought after area, as each property provides genuine opportunities for extending and modernising yet are positioned in a quiet, tucked away location in the central part of Whitecross. This particular property has been extended but does require modernising and renovating and is sure to attract significant interest. The accommodation comprises, living room, dining room, sun room, kitchen, utility room, cloakroom, three bedrooms and bathroom. With benefits of off road parking and split level rear gardens with workshop and shed.