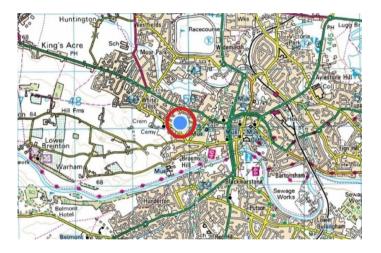

## Location

Whitehorse Square is a small community set around a central grassed area just off Whitehorse Street in Whitecross. There are plenty of facilities close by including schools, nursery, shops and play areas. The main city centre is approximately 1 mile away with its array of shops and restaurants.

## Directions

From our office proceed over the traffic lights on to Barton Road. Follow this road on to Westfaling Street and take a right hand turning on to Whitehorse Street. Half way down take the left hand turn in to the square and the property can be found in the bottom right hand corner.