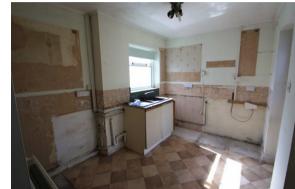

## Internal features

The original leaded light front door leads to a small hallway with access to the bay fronted living room with fireplace and the dining room which also has an original chimney breast and storage cupboards which in turn leads to the sun room with patio doors on to the balcony. There is a kitchen, cloakroom and utility room to the side of the property. On the first floor is a bay fronted double bedroom to the front, a further double and single bedroom to the rear, the bathroom has a three piece coloured suite. There is gas heating with a modern type combination boiler and partial double glazing.