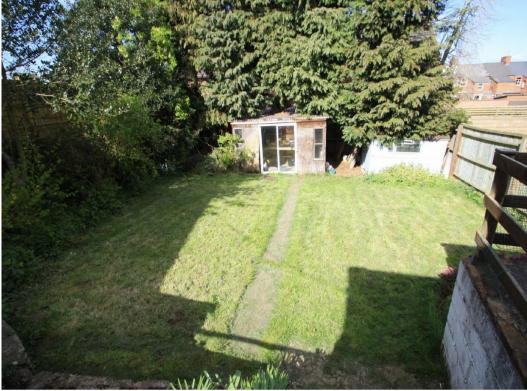

## **External features**

The property has off road parking and a side access leading to the split level garden with steps leading down to the lawned area where there is a workshop and garden shed.