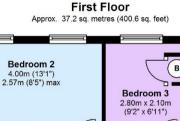

### Floor plans - not to scale

Total area: approx. 92.5 sq. metres (995.6 sq. feet)

## Internal features

The original leaded light front door leads to a small hallway with access to the bay fronted living room with fireplace and the dining room which also has an original chimney breast and storage cupboards which in turn leads to the sun room with patio doors on to the balcony. There is a kitchen, cloakroom and utility room to the side of the property. On the first floor is a bay fronted double bedroom to the front, a further double and single bedroom to the rear, the bathroom has a three piece coloured suite. There is gas heating with a modern type combination boiler and partial double glazing.

## **Benefits**

An ideal semi detached property located around a circular green area in a highly sought after area, as each property provides genuine opportunities for extending and modernising yet are positioned in a quiet, tucked away location in the central part of Whitecross. This particular property has been extended but does require modernising and renovating and is sure to attract significant interest. The accommodation comprises, living room, dining room, sun room, kitchen, utility room, cloakroom, three bedrooms and bathroom. With benefits of off road parking and split level rear gardens with workshop and shed.