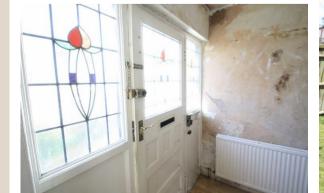

## Internal features

The original leaded light front door leads to a small hallway with access to the bay fronted living room with fireplace and the dining room which also has an original chimney breast and storage cupboards which in turn leads to the sun room with patio doors on to the balcony. There is a kitchen, cloakroom and utility room to the side of the property. On the first floor is a bay fronted double bedroom to the front, a further double and single bedroom to the rear, the bathroom has a three piece coloured suite. There is gas heating with a modern type combination boiler and partial double glazing.