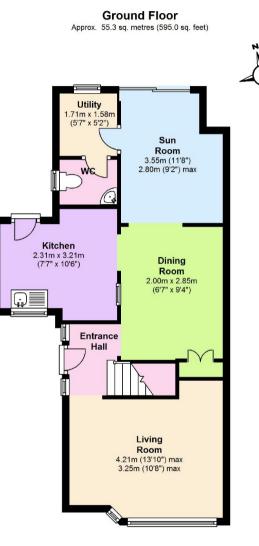

### Floor plans - not to scale

Total area: approx. 92.5 sq. metres (995.6 sq. feet)

## Internal features

The original leaded light front door leads to a small hallway with access to the bay fronted living room with fireplace and the dining room which also has an original chimney breast and storage cupboards which in turn leads to the sun room with patio doors on to the balcony. There is a kitchen, cloakroom and utility room to the side of the property. On the first floor is a bay fronted double bedroom to the front, a further double and single bedroom to the rear, the bathroom has a three piece coloured suite. There is gas heating with a modern type combination boiler and partial double glazing.

## **Benefits**

An ideal semi detached property located around a circular green area in a highly sought after area, as each property provides genuine opportunities for extending and modernising yet are positioned in a quiet, tucked away location in the central part of Whitecross. This particular property has been extended but does require modernising and renovating and is sure to attract significant interest. The accommodation comprises, living room, dining room, sun room, kitchen, utility room, cloakroom, three bedrooms and bathroom. With benefits of off road parking and split level rear gardens with workshop and shed.