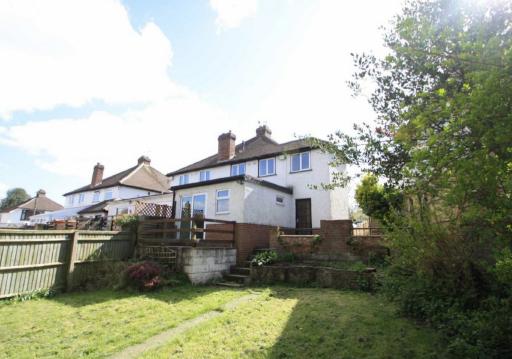

37 White Horse Square, Whitecross, Hereford, HR4 0HD

 $\substack{ \text{Guide price} \\ \texttt{£160,000} }$ 

A great opportunity to purchase a traditional style extended three bed semi-detached house located in very popular cul-de-sac, close to city centre, in need of renovation and modernisation.

## **Benefits**

An ideal semi detached property located around a circular green area in a highly sought after area, as each property provides genuine opportunities for extending and modernising yet are positioned in a quiet, tucked away location in the central part of Whitecross. This particular property has been extended but does require modernising and renovating and is sure to attract significant interest. The accommodation comprises, living room, dining room, sun room, kitchen, utility room, cloakroom, three bedrooms and bathroom. With benefits of off road parking and split level rear gardens with workshop and shed.

## **External features**

The property has off road parking and a side access leading to the split level garden with steps leading down to the lawned area where there is a workshop and garden shed.