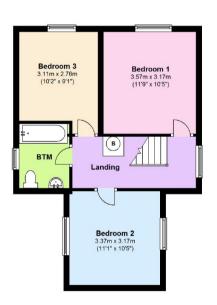

## First Floor Approx. 44.3 sq. metres (476.9 sq. feet)

Total area: approx. 88.2 sq. metres (949.9 sq. feet)