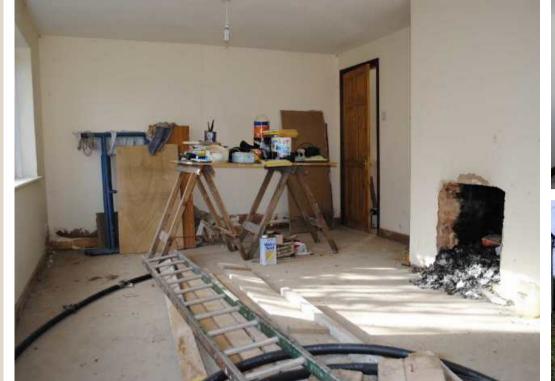

#### Internal Features

The property requires complete modernisation; which would include attention to some minor defects, complete cosmetic finishing, new kitchen and external works to the gardens. The entrance hallway leads through to the kitchen, which has not been completed but offers the buyer chance to complete to their own requirements. The living room is light and of generous proportions, with provision for a log burner or stove. Upstairs, there are three well proportioned double bedrooms and a family bathroom.