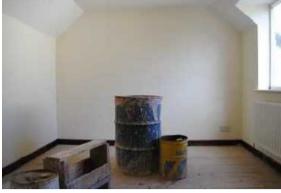

#### Internal Features

The property requires complete modernisation; which would include attention to some minor defects, complete cosmetic finishing, new kitchen and external works to the gardens. The entrance hallway leads through to the kitchen, which has not been completed but offers the buyer chance to complete to their own requirements. The living room is light and of generous proportions, with provision for a log burner or stove. Upstairs, there are three well proportioned double bedrooms and a family bathroom.