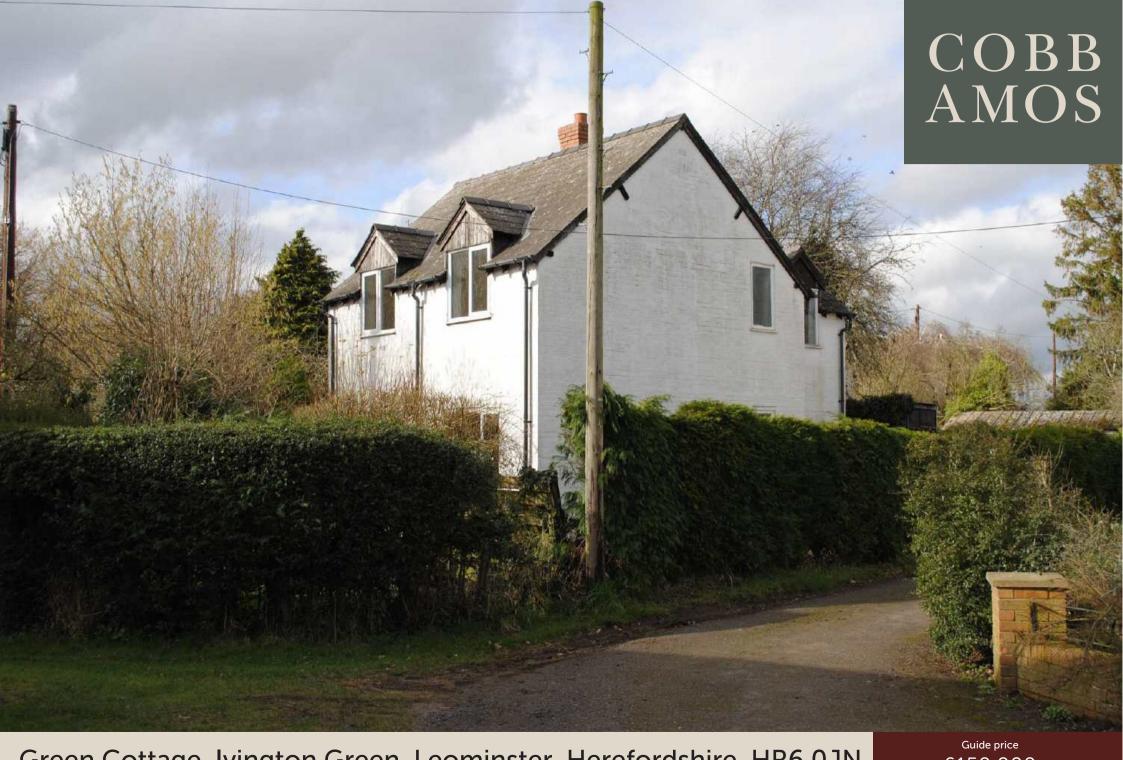

Green Cottage, Ivington Green, Leominster, Herefordshire, HR6 0JN

£150,000

A unique opportunity to acquire a part finished property in a small rural hamlet close to Leominster. Offering a self-contained plot to include kitchen, living room, 3 bedroom accommodation with garden, parking area and small outbuilding.

#### **Benefits**

Green Cottage is an un-finished project started by the current vendor to create a dwelling within a popular countryside hamlet which has been completed to a 'first fix' standard. The property offers the purchaser a unique chance to finish the build to their own standard, requiring internal improvement to include installation of kitchen. Offering a self-contained plot to include accommodation of entrance hallway, living room, kitchen, first floor with three bedrooms, family bathroom, garden, parking area and small outbuilding.

### **External Features**

The property sits in a quiet position, with secure boundaries with gardens amounting to just under 0.1 acres. The garden needs landscaping to create a tranquil area, and there is provision for a driveway and parking with gated access to the "no through road". There are just a cluster of properties nearby, and a public footpath at the end of the lane offering fabulous countryside walks.

#### Location

The property is situated in a rural hamlet, less than half a mile from the village of Ivington and just a short distance from Leominster town centre amenities which include a range of supermarkets, local shops, doctors surgeries and hospital also being close to regular bus and rail links. There are also nearby public car parking facilities. The Cathedral City of Hereford is approximately 14 miles away.

#### **Directions**

Head out of Leominster town on Ryelands Road towards Ivington, and upon reaching the school, bear right towards Ivington Green. After approximately 0.5 miles, take a left turning, where the cottage is the second last property on the right hand side, as indicated by the Cobb Amos for sale board.