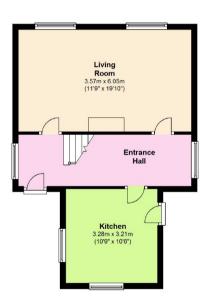

#### Internal Features

The property requires complete modernisation; which would include attention to some minor defects, complete cosmetic finishing, new kitchen and external works to the gardens. The entrance hallway leads through to the kitchen, which has not been completed but offers the buyer chance to complete to their own requirements. The living room is light and of generous proportions, with provision for a log burner or stove. Upstairs, there are three well proportioned double bedrooms and a family bathroom.

Leominster Office: 01568 610310 2 Broad Street Leominster HR6 8BS

cobbamos.com info@cobbamos.com

Ground Floor
Approx. 43.9 sq. metres (472.9 sq. feet)

## First Floor Approx. 44.3 sq. metres (476.9 sq. feet)

Total area: approx. 88.2 sq. metres (949.9 sq. feet)