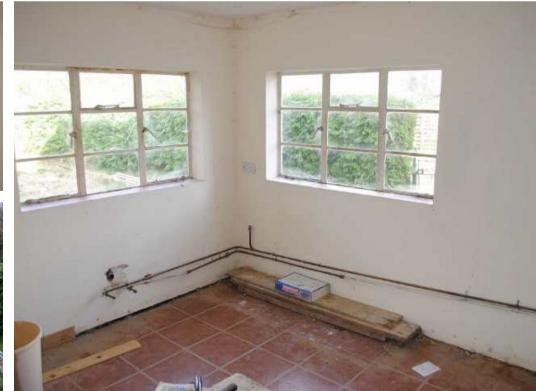

#### **Benefits**

Green Cottage is an un-finished project started by the current vendor to create a dwelling within a popular countryside hamlet which has been completed to a 'first fix' standard. The property offers the purchaser a unique chance to finish the build to their own standard, requiring internal improvement to include installation of kitchen. Offering a self-contained plot to include accommodation of entrance hallway, living room, kitchen, first floor with three bedrooms, family bathroom, garden, parking area and small outbuilding.

#### Internal Features

The property requires complete modernisation; which would include attention to some minor defects, complete cosmetic finishing, new kitchen and external works to the gardens. The entrance hallway leads through to the kitchen, which has not been completed but offers the buyer chance to complete to their own requirements. The living room is light and of generous proportions, with provision for a log burner or stove. Upstairs, there are three well proportioned double bedrooms and a family bathroom.