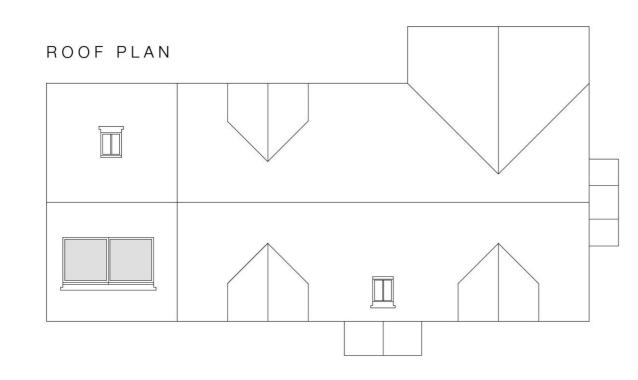

NORTH WEST ELEVATION

SOUTH EAST ELEVATION

SOUTH WEST ELEVATION

- key to materials 1. facing brick
- through coloured render colour pure white
   timber weatherboard colour natural
- 4. natural slate
- 5. painted flush casement windows and doors- colour pebble grey
  6. conservation roof window
  7. timber framed porch
- 8. solar thermal panel
- 9. painted timber barge boards colour pebble grey
- 10. lindab metal guttering colour black