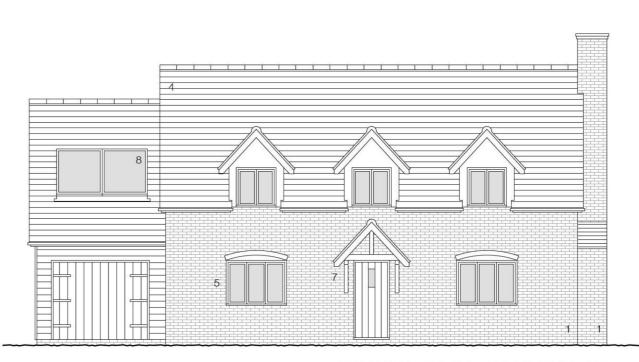

NORTH WEST ELEVATION

SOUTH EAST ELEVATION

SOUTH WEST ELEVATION

- key to materials 1. facing brick
- through coloured render colour pure white
   timber weatherboard colour natural
- 4. natural slate
- 5. painted flush casement windows and doors- colour pebble grey
  6. conservation roof window
  7. timber framed porch
- 8. solar thermal panel
- 9. painted timber barge boards colour pebble grey
- 10. lindab metal guttering colour black

this drawing is copyright | do not scale off this drawing | dimensions to be checked on site | any discrepancies to be reported to the architect immediately

solar thermal panels indicated

Client Mr Morgan