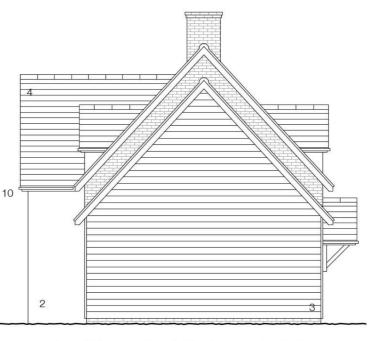

NORTH WEST ELEVATION

SOUTH EAST ELEVATION

SOUTH WEST ELEVATION

- key to materials 1. facing brick
- through coloured render colour pure white
   timber weatherboard colour natural
- 4. natural slate
- 5. painted flush casement windows and doors- colour pebble grey
  6. conservation roof window
  7. timber framed porch
- 8. solar thermal panel
- 9. painted timber barge boards colour pebble grey
- 10. lindab metal guttering colour black

this drawing is copyright | do not scale off this drawing | dimensions to be checked on site | any discrepancies to be reported to the architect immediately

solar thermal panels indicated

Client Mr Morgan