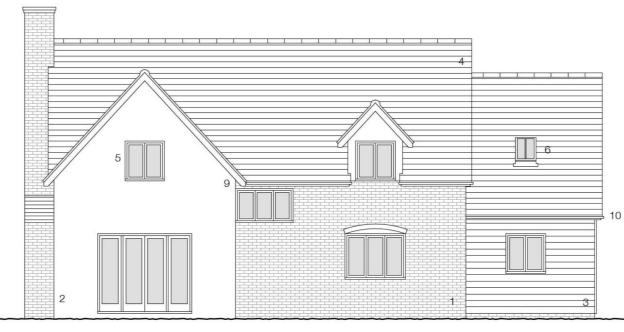

NORTH WEST ELEVATION

SOUTH EAST ELEVATION

SOUTH WEST ELEVATION

- key to materials 1. facing brick
- through coloured render colour pure white
   timber weatherboard colour natural
- 4. natural slate
- 5. painted flush casement windows and doors- colour pebble grey
  6. conservation roof window
  7. timber framed porch
- 8. solar thermal panel
- 9. painted timber barge boards colour pebble grey
- 10. lindab metal guttering colour black

this drawing is copyright | do not scale off this drawing | dimensions to be checked on site | any discrepancies to be reported to the architect immediately

solar thermal panels indicated

Client Mr Morgan