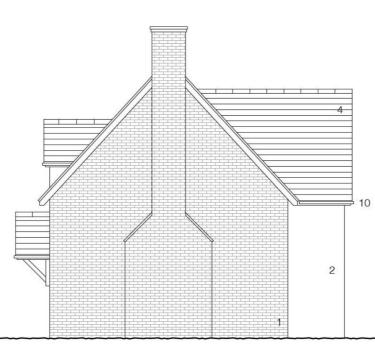

NORTH WEST ELEVATION

SOUTH EAST ELEVATION

SOUTH WEST ELEVATION

- key to materials 1. facing brick
- through coloured render colour pure white
   timber weatherboard colour natural
- 4. natural slate
- 5. painted flush casement windows and doors- colour pebble grey
  6. conservation roof window
  7. timber framed porch
- 8. solar thermal panel
- 9. painted timber barge boards colour pebble grey
- 10. lindab metal guttering colour black