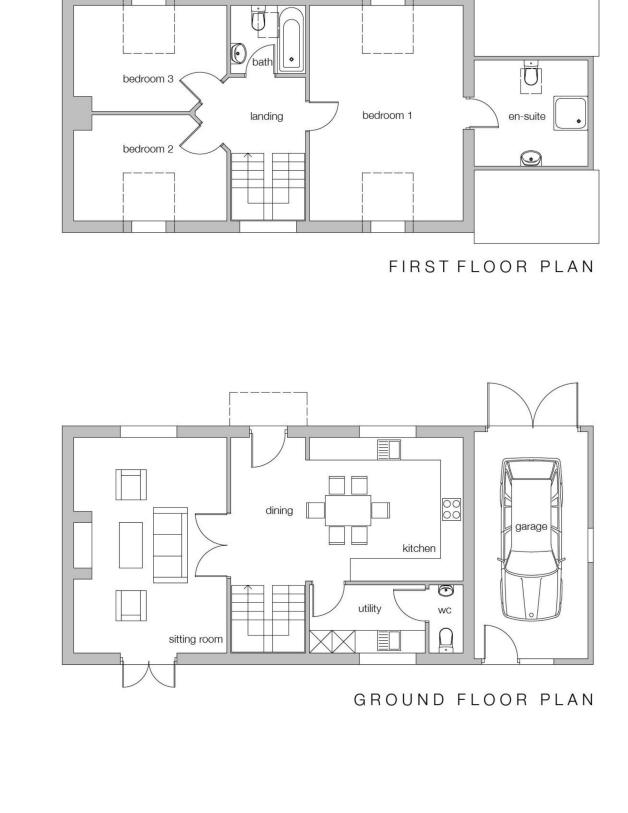

## Project

Proposed Residential Development adjacent to Graftonbury Rise, Grafton Lane, Hereford

## Drawing

Plot 4 Floor Plans and Elevations as Proposed

Scale: 1:100 on A2 Paper Date: Feb 2015 Drawn: JH

Project Nos: 2014.156 Status: Planning

**Drawing Number:** P103

Rev: D