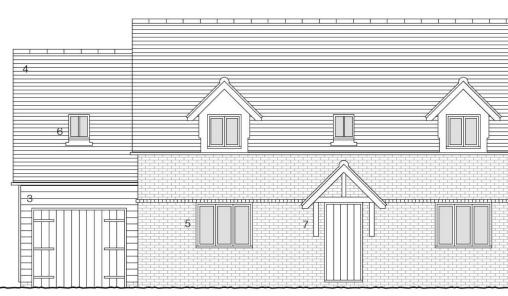

## SOUTH WEST ELEVATION

key to materials

- facing brick
  through coloured render colour pure white
  timber weatherboard colour natural
- 4. plain clay tile
- 5. painted flush casement windows and doors colour pebble grey
- 6. conservation roof window
- 7. timber framed porch
  8. solar thermal panel
- 9. painted timber barge boards colour pebble grey 10. lindab metal guttering - colour black