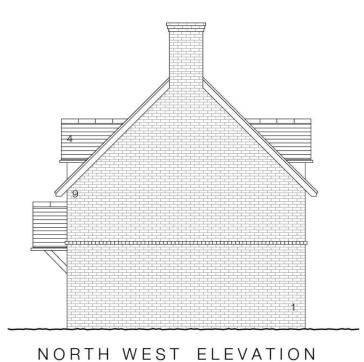

## SOUTH WEST ELEVATION

key to materials

- facing brick
  through coloured render colour pure white
  timber weatherboard colour natural
- 4. plain clay tile
- 5. painted flush casement windows and doors colour pebble grey
- 6. conservation roof window
- 7. timber framed porch
  8. solar thermal panel
- 9. painted timber barge boards colour pebble grey 10. lindab metal guttering - colour black