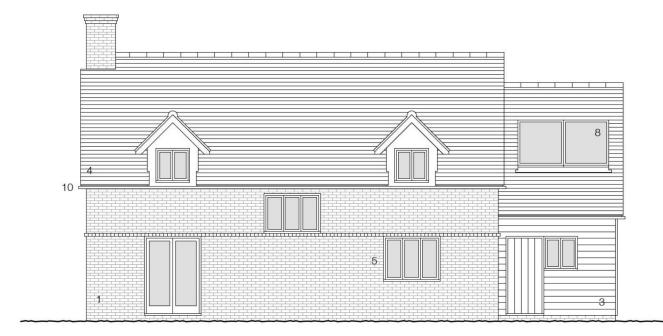

## SOUTH WEST ELEVATION

key to materials

- facing brick
  through coloured render colour pure white
  timber weatherboard colour natural
- 4. plain clay tile
- 5. painted flush casement windows and doors colour pebble grey
- 6. conservation roof window
- 7. timber framed porch
  8. solar thermal panel
- 9. painted timber barge boards colour pebble grey 10. lindab metal guttering - colour black