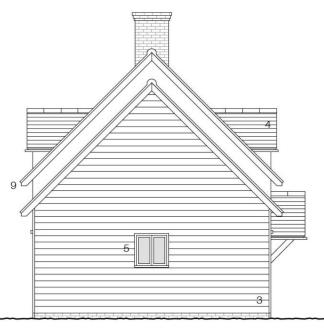

## SOUTH WEST ELEVATION

key to materials

- facing brick
  through coloured render colour pure white
  timber weatherboard colour natural
- 4. plain clay tile
- 5. painted flush casement windows and doors colour pebble grey
- 6. conservation roof window
- 7. timber framed porch
  8. solar thermal panel
- 9. painted timber barge boards colour pebble grey 10. lindab metal guttering - colour black