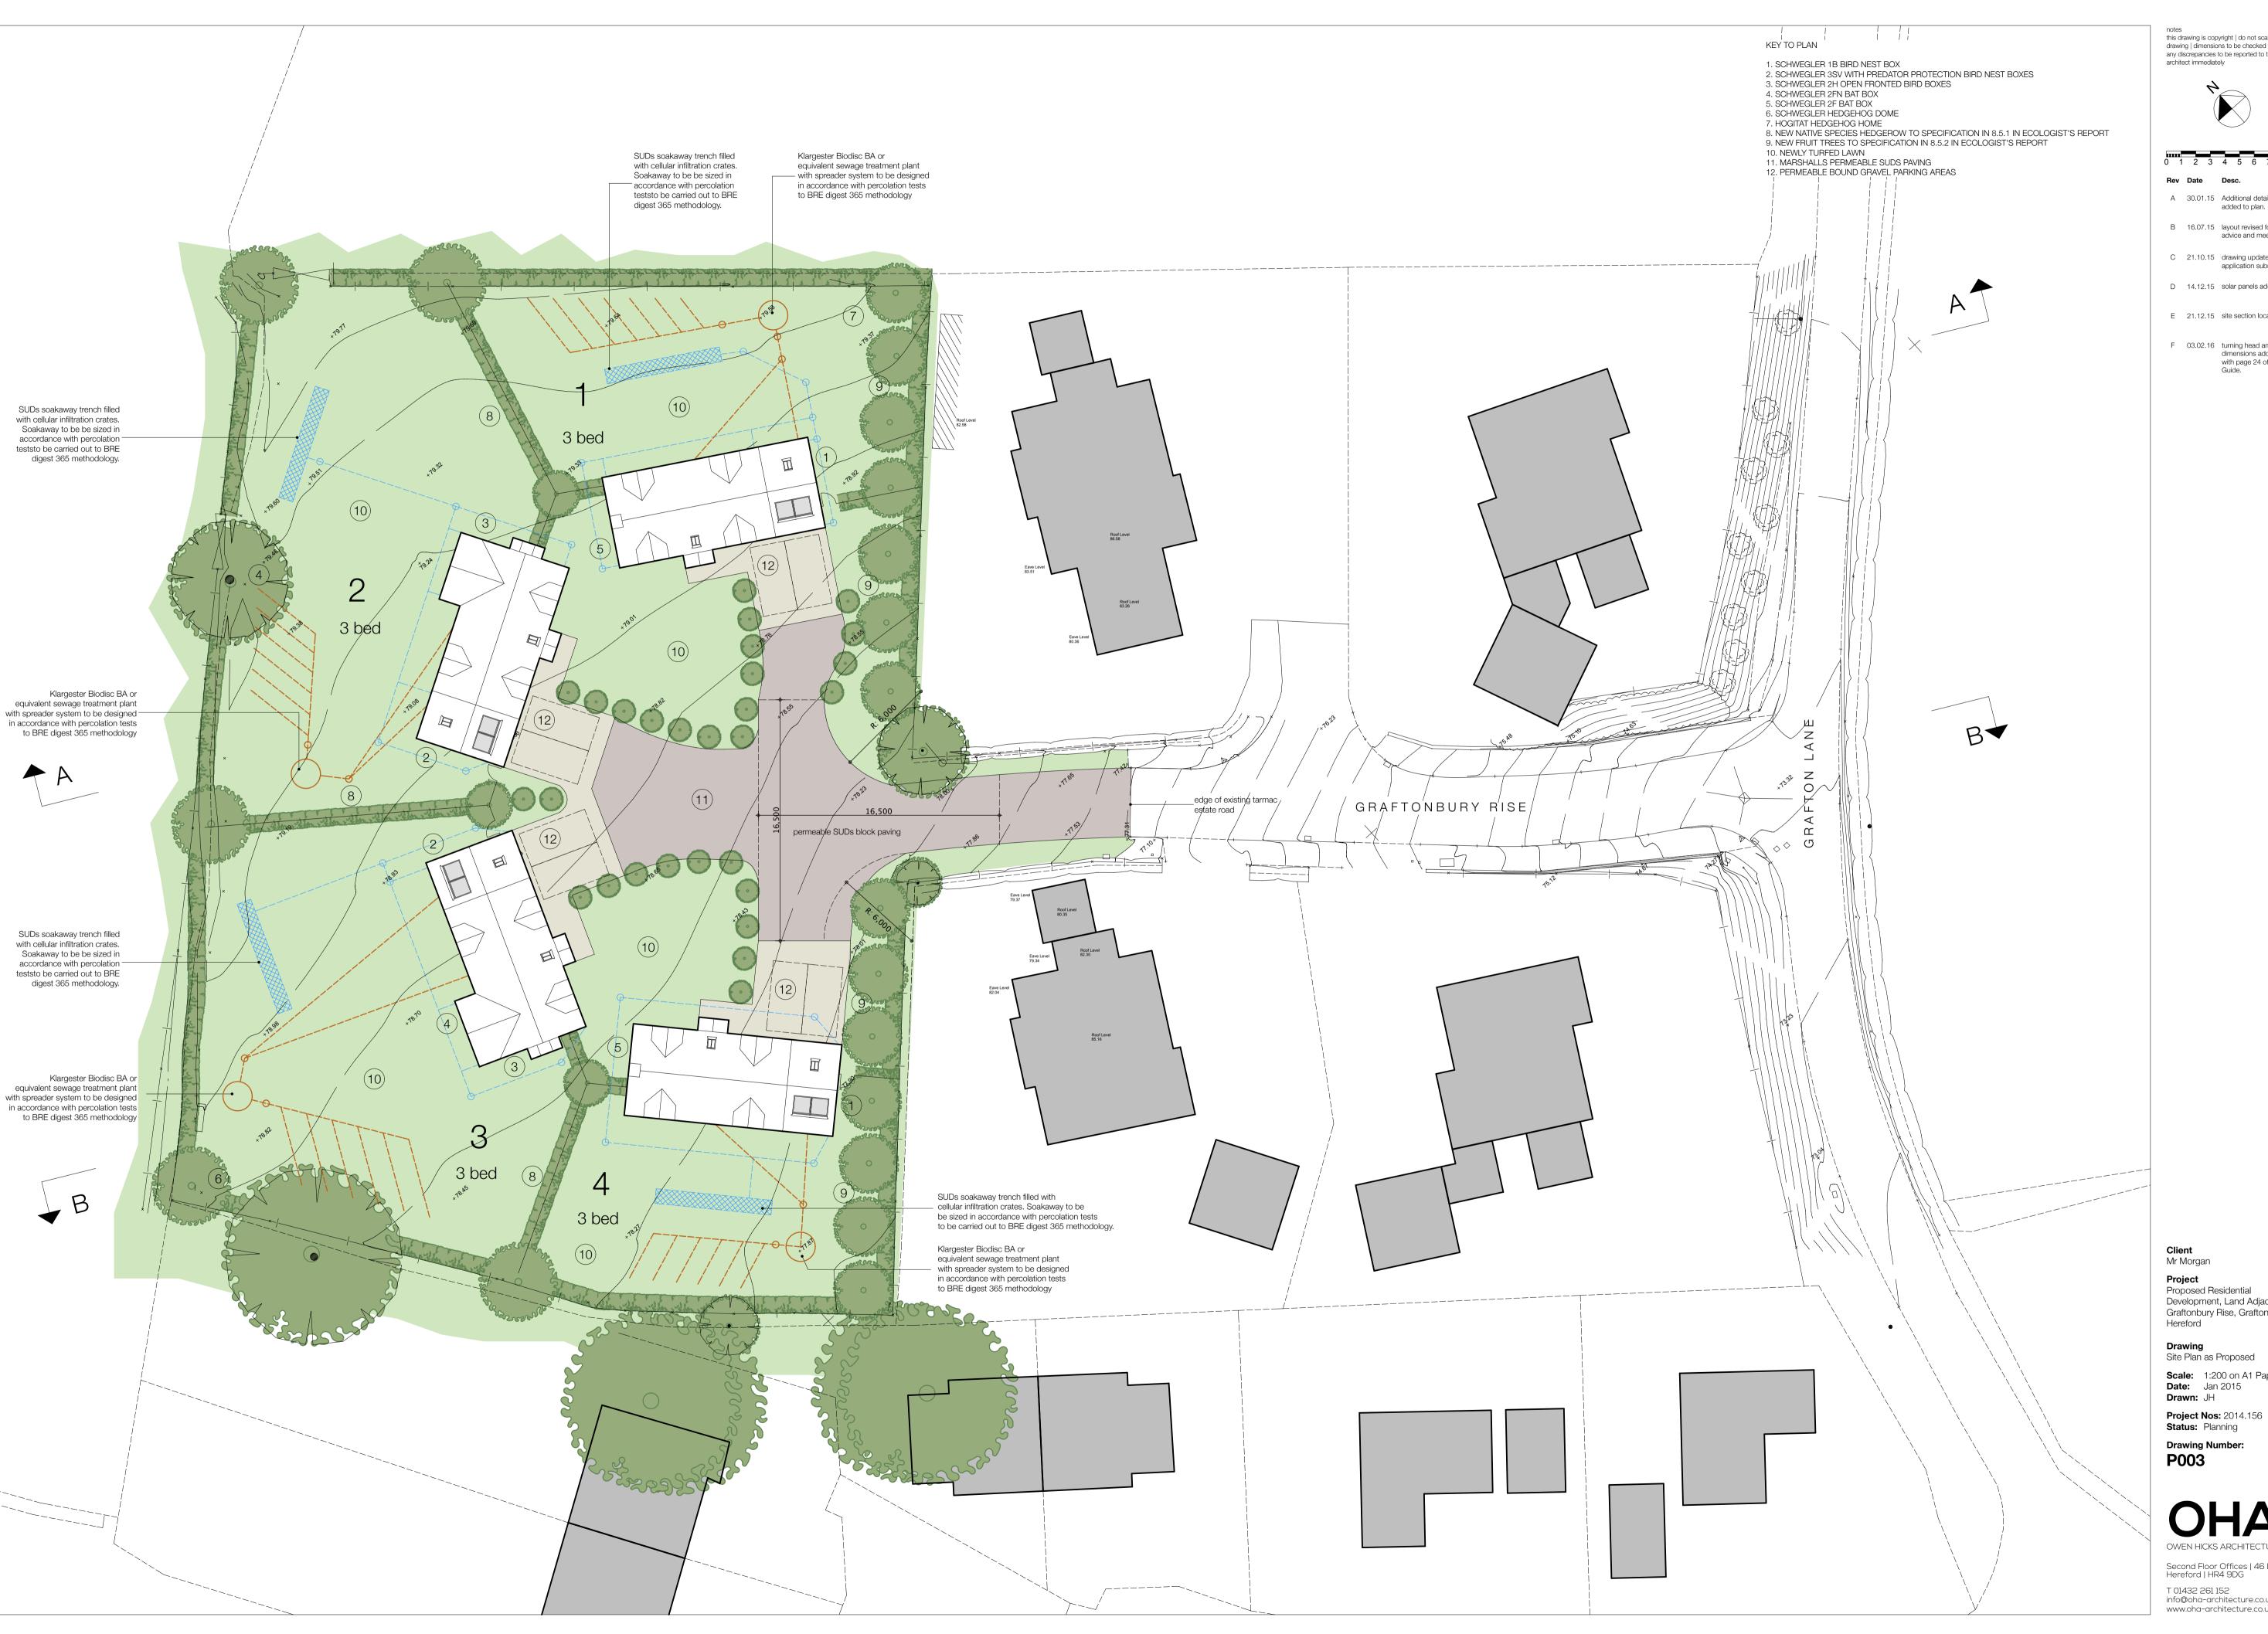

notes
this drawing is copyright | do not scale off this
drawing | dimensions to be checked on site |
any discrepancies to be reported to the
architect immediately

A 30.01.15 Additional detail and landscaping

added to plan. B 16.07.15 layout revised following pre-app advice and meeting with client

C 21.10.15 drawing updated for planning application submission

D 14.12.15 solar panels added

E 21.12.15 site section locations added

F 03.02.16 turning head amended and dimensions added to accord with page 24 of Highways Design

**Project**Proposed Residential Development, Land Adjacent to Graftonbury Rise, Grafton Lane,

**Drawing**Site Plan as Proposed Scale: 1:200 on A1 Paper Date: Jan 2015 Drawn: JH

Status: Planning

OWEN HICKS ARCHITECTURE

Second Floor Offices | 46 Bridge St Hereford | HR4 9DG T 01432 261 152 info@oha-architecture.co.uk www.oha-architecture.co.uk