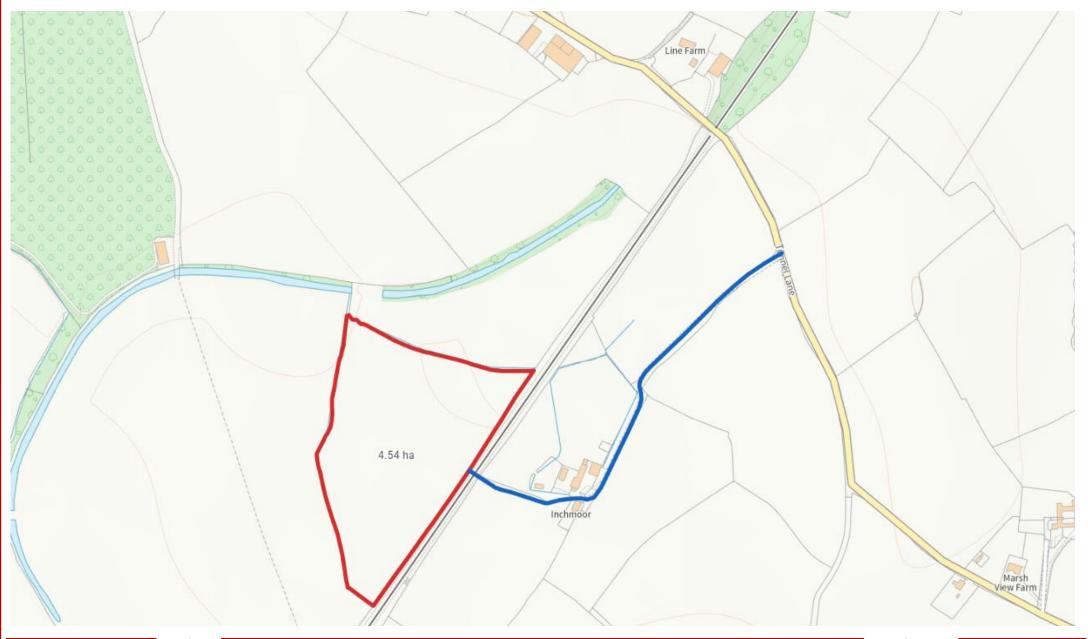

#### **DESCRIPTION**

Extending to approx. 11.23 acres, the land is level and has previously been both arable and grassland. The land is presently laid to pasture, having been grazed with sheep. The land is bisected by a small ditch, leaving a larger parcel of 8.2 acres of legume rich grassland, and a further 2 acre parcel of land with various trees interspersed. The land is classified as of Grade 3 on the English Land Classification.

#### **ACCESS**

The sole access to the land is by crossing the aforementioned railway via double gates. This can be accessed through Inchmoor Farm. The land is to be sold with a light vehicle access right over Tunnel Lane and through the farmyard along the route marked blue on the attached plan. Please note, access is only available by crossing the railway line. The amount of access and the route can be discussed and requirements detailed on the tender form.

## **Land Plan**