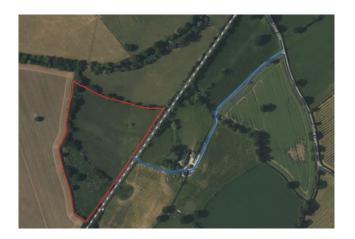

#### **ACCESS**

The sole access to the land is by crossing the aforementioned railway via double gates. This can be accessed through Inchmoor Farm. The land is to be sold with a light vehicle access right over Tunnel Lane and through the farmyard along the route marked blue on the attached plan. Please note, access is only available by crossing the railway line. The amount of access and the route can be discussed and requirements detailed on the tender form.

## **Land Plan**