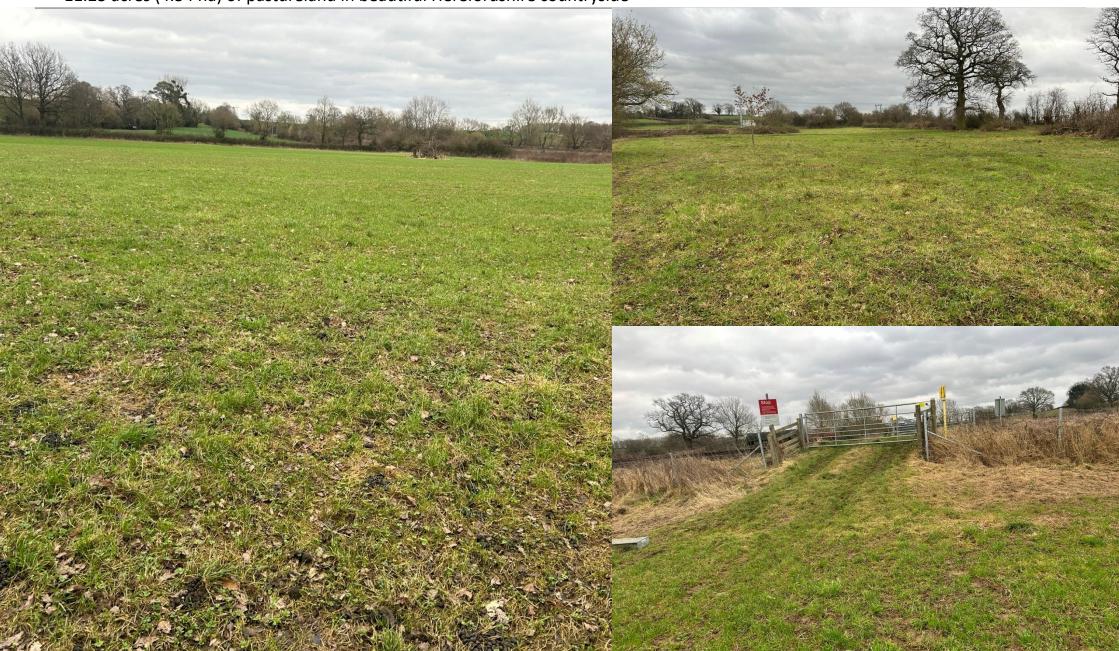

#### **DESCRIPTION**

Extending to approx. 11.23 acres, the land is level and has previously been both arable and grassland. The land is presently laid to pasture, having been grazed with sheep. The land is bisected by a small ditch, leaving a larger parcel of 8.2 acres of legume rich grassland, and a further 2 acre parcel of land with various trees interspersed. The land is classified as of Grade 3 on the English Land Classification.

#### FIELD BOUNDARIES

A railway defines the Eastern boundary of the land which is securely fenced — this must be crossed for access to the land but there is existing gated access. The rest of the fields are bounded by a mixture of mature hedgerows and trees and livestock fencing. Any purchaser(s) shall be deemed to have full knowledge of all boundaries and neither the Vendor nor the Vendor's Agents will be responsible for defining the boundaries or ownership thereof.