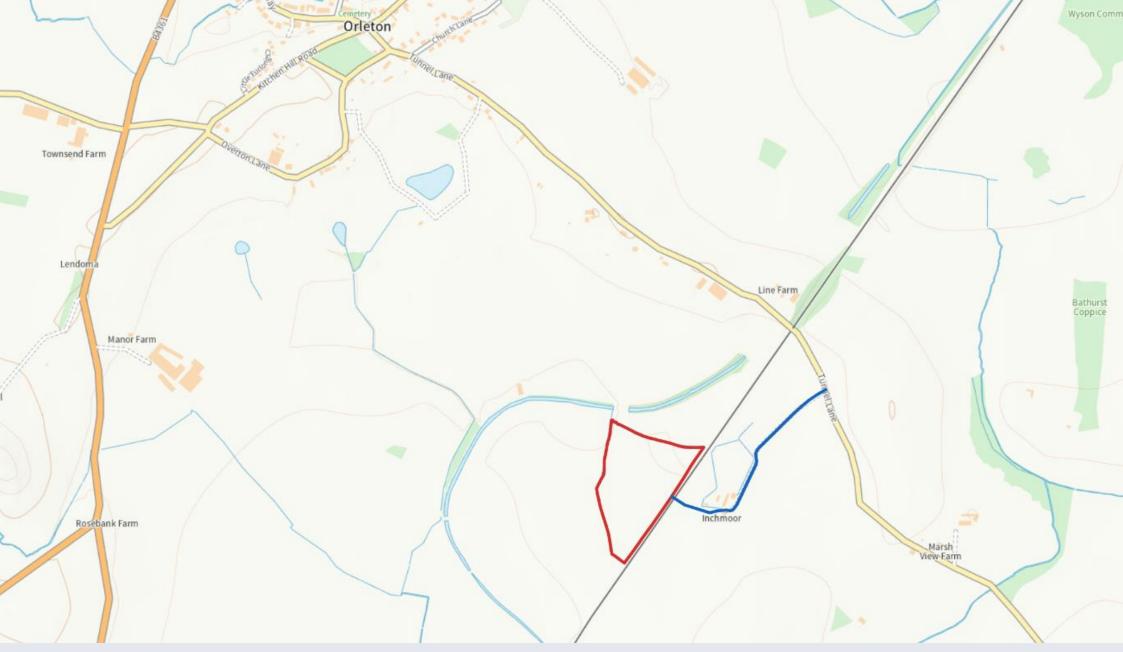

#### **LOCATION & DIRECTIONS**

The land is situated between the village of Ashton and the larger village of Orleton, via Tunnel Lane. When leaving Leominster on the A49 towards Ludlow, continue for approx. 3.7 miles from the northern roundabout and take the second left after Berrington Hall on a right-hand bend. Continue on Tunnel Lane for 1.3 miles with Inchmoor Farm track on left-hand-side (if you cross the railway you've gone too far).

## **Land Plan**